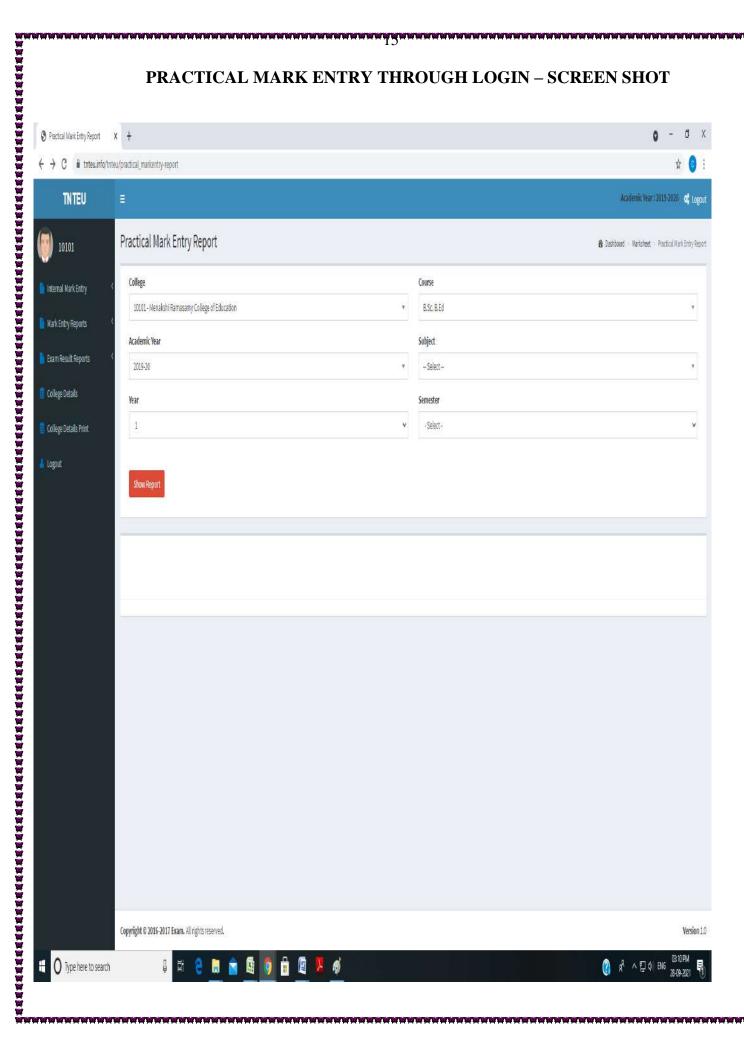

#### **Phase I: Pre-Examination Work:**

- (1) Generation and Allocation of Register Number, (2) Generation of Hall Ticket, (3) Printing of Attendance Sheet cum Seating Arrangement, (4) Online Entry of Internal Marks and (5) Entry of Practical Marks
  - The Register numbers of the candidates shall be generated, nominal rolls be prepared and the soft copy shall be sent to the University and all the colleges of education through their login ID for downloading the copy of Nominal Roll.
  - Similarly, Hall Tickets shall be generated and the soft copy shall be sent to the University and all the colleges of education through their login ID for the purpose of downloading.
  - Attendance sheet cum seating arrangement shall be printed as per the examination centres and sent to the University.
  - The college wise internal marks of the candidates shall be entered online and the soft copy shall be submitted to the University.
  - The practical marks of the candidates shall be entered online and the soft copy shall be submitted to the University.