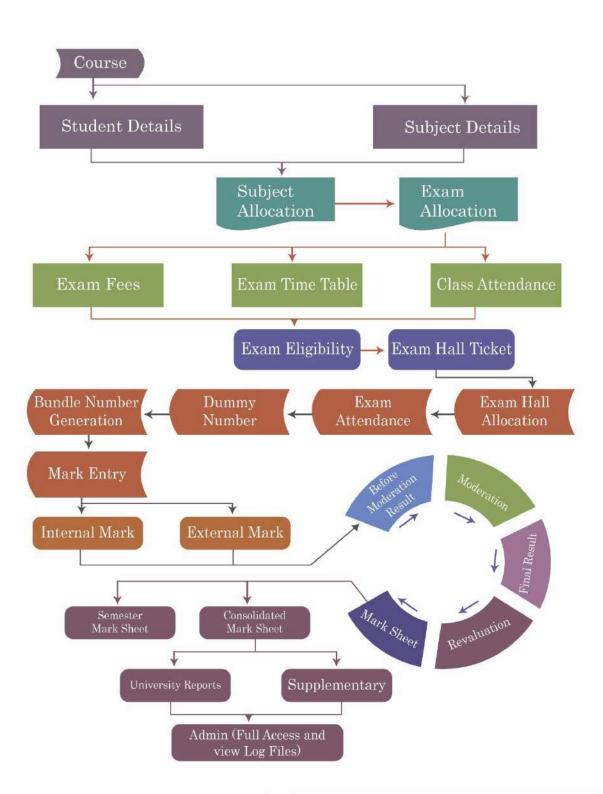

#### **Phase I: Pre-Examination Work:**

- (1) Generation and Allocation of Register Number, (2) Generation of Hall Ticket, (3) Printing of Attendance Sheet cum Seating Arrangement, (4) Online Entry of Internal Marks and (5) Entry of Practical Marks
  - The Register numbers of the candidates shall be generated, nominal rolls be prepared and the soft copy shall be sent to the University and all the colleges of education through their login ID for downloading the copy of Nominal Roll.
  - Similarly, Hall Tickets shall be generated and the soft copy shall be sent to the University and all the colleges of education through their login ID for the purpose of downloading.
  - Attendance sheet cum seating arrangement shall be printed as per the examination centres and sent to the University.
  - The college wise internal marks of the candidates shall be entered online and the soft copy shall be submitted to the University.
  - The practical marks of the candidates shall be entered online and the soft copy shall be submitted to the University.

#### **Phase-II: Post Examination Work:**

(1) OMR Top Sheet Scanning and (2) OMR Bottom Sheet Scanning (after valuation)

The Top and Bottom OMR Sheets of the Answer Scripts shall be scanned, capture all data.

#### **Phase-III: Result Processing:**

摨

- (1) Combining both Internal & External Marks (2) Publishing the result on University Website and through SMS directly to the students (3) Posting the Result Galley for downloading by individual college login & by University login
  - The internal and external marks of the candidate shall be combined and combined data shall be kept ready for further processing.
  - The percentage of pass and fail for each subject code shall be prepared for placing before the Board of Examiners (Board wise) to consider grace marks and for passing results.
  - The entire examination data shall be carefully prepared with the details of pass, reappearance, withheld and absence of the candidates.
  - The results shall be published in the University website and through SMS to all the candidates within 15 days from the date of receiving the bottom OMR Sheets of all the Answer Scripts from the University.
  - The Result Galley shall be prepared and sent through the individual college login id and soft copy shall be submitted to the University.
  - All the exam result-related data should be provided to the University in MySQL format.

#### **Phase-IV: Revaluation Work:**

#### **Publication of Revaluation Results**

 On receipt of marks on revaluation, the marks shall be checked and incorporated in the results galley.