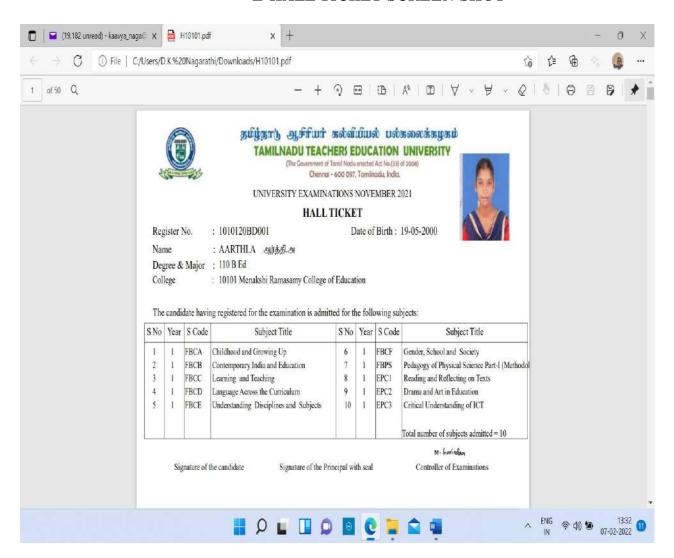

#### EXAM FEE THROUGH ONLINE PAYMENT GATEWAY

12. The E-Hall Tickets through the application for the students taking the exams and transmit them in soft copy to the Departments / Colleges / Institutes.

#### E-HALL TICKET SCREEN SHOT

13. The nominal roll of examinees will be issued as per exam date, session and center wise.