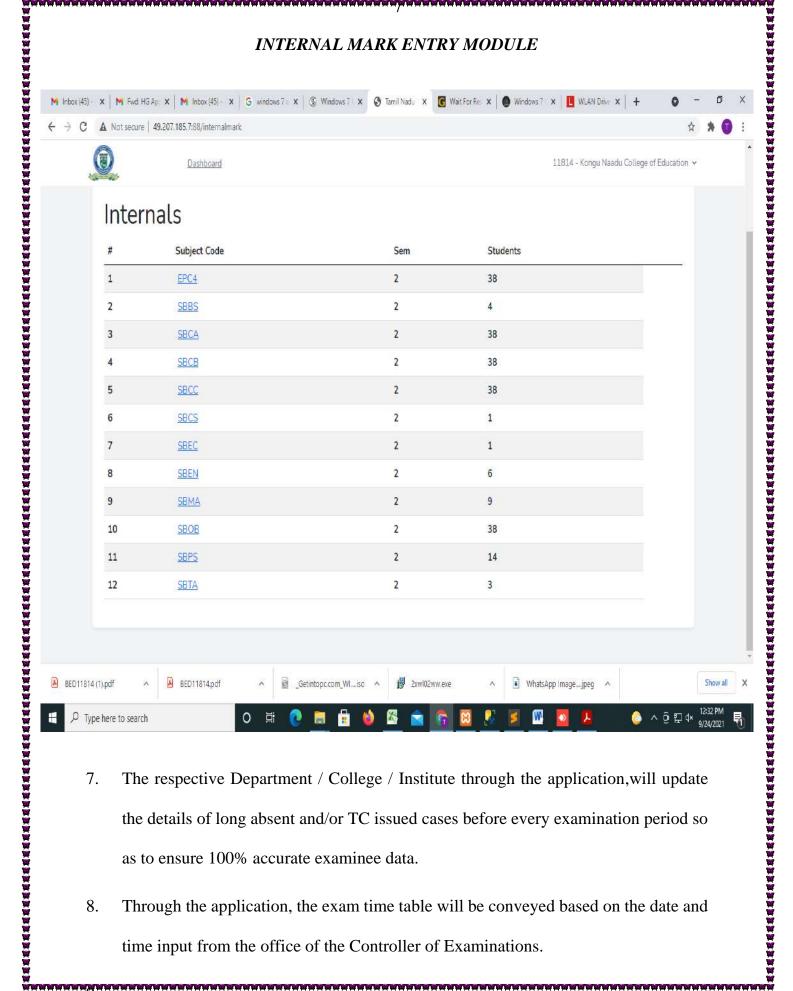

#### INTERNAL MARK ENTRY MODULE

- 7. The respective Department / College / Institute through the application, will update the details of long absent and/or TC issued cases before every examination period so as to ensure 100% accurate examinee data.
- Through the application, the exam time table will be conveyed based on the date and 8. time input from the office of the Controller of Examinations.