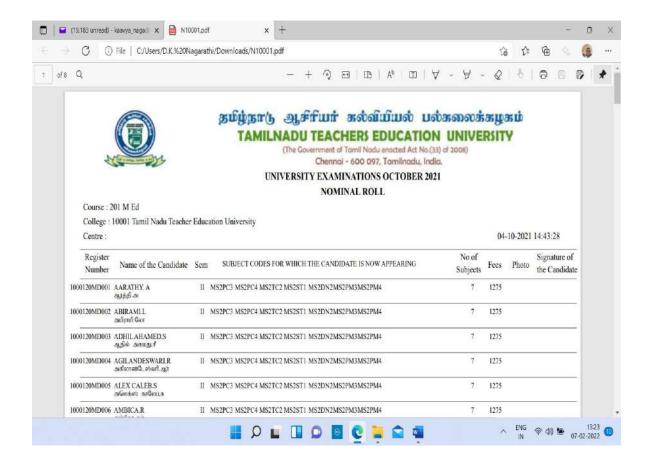

#### SCREEN SHOT OF NOMINAL ROLL GENERATION

- 14. Printing and timely supply of Answer Booklets with pre linked barcode OMR cover sheet stitched to the Answer Booklets, which shall be duly trimmed to 210 x 280 mm (A4) size and as per the format (specification and design) as required to completely eliminate the physical dummy numbering practice. The general specification of the Answer Booklet is as mentioned below:
  - a) The first 2 pages and last 2 pages relate to pre linked barcode OMR cover sheet and shall be of 120 GSM Map litho paper.