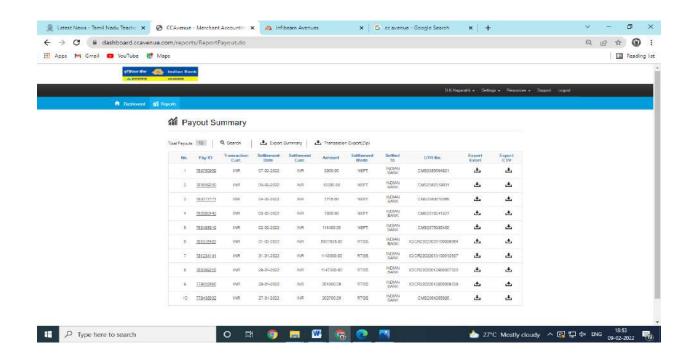

#### **COE SectionReceipts:**

Exam Fees Received through online from the Colleges: Indian Bank Payment Getway: CC Avenue Free of maintenance charges:

#### DAILY PAYOUT SUMMARY