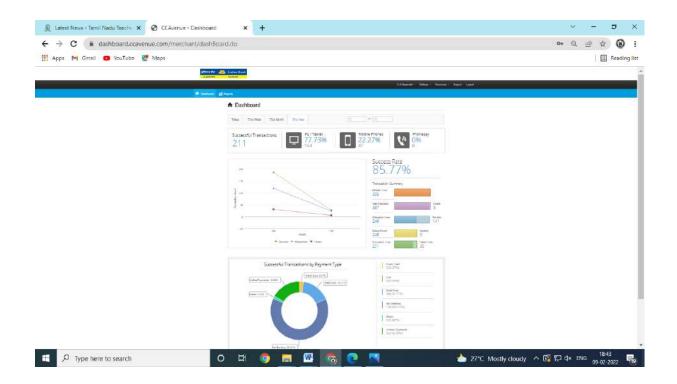

#### **COE SectionReceipts:**

Exam Fees Received through online from the Colleges: Indian Bank Payment Getway: CC Avenue Free of maintenance charges:

#### DAILY PAYOUT SUMMARY

#### TRANSACTION SUMMARY DETAILS