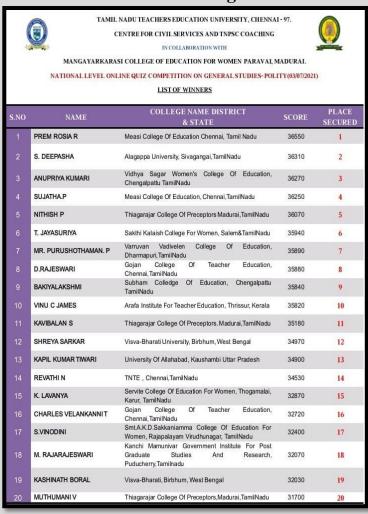

#### WEBINARS CONDUCTED BY CENTRE FOR CIVIL SERVICES AND TNPSC EXAM COACHING

National level online quiz competition on General Studies: History July 03,2021

Centre for Civil service and TNPSC exam coaching of TamilNadu Teachers Education University organised National level online quiz competition on General Studies: History (Polity). From Various Colleges 313 participants participated in Online Quiz Competition. Top 20 positions honoured with ecertificates. The program was coordinated by Dr.N.Ramakrishnan, Member Syndicate, Professor and Head, Department of Educational Technology, TNTEU, Chennai.

#### **Congratulations to Winners**

TAMIL NADU TEACHERS EDUCATION UNIVERSITY, CHENNAI - 97. CENTRE FOR CIVIL SERVICES AND TNPSC COACHING

INCOLLABORATION WITH
MANGAYARKARASI COLLEGE OF EDUCATION FOR WOMEN PARAVAI, MADURAI.

NATIONAL LEVEL ONLINE QUIZ COMPETITION ON EDUCATIONAL PSYCHOLOGY(10/07/2021)

#### LIST OF WINNERS

| S.NO | NAME              | COLLEGE NAME DISTRICT<br>& STATE                                                          | SCORE | PLACE<br>SECURED |
|------|-------------------|-------------------------------------------------------------------------------------------|-------|------------------|
| 1    | PREM ROSIA R      | Measi College Of Education, Chennai, Tamil Nadu                                           | 36450 | 1                |
| 2    | RANJITH PIOUS. A  | Thiagarajar College Of Preceptors, TamilNadu                                              | 36360 | 2                |
| 3    | KOWSALYA.G        | Vidhya Sagar Women's College Of Education,<br>Chengalpattu, TamiiNadu                     | 36170 | 3                |
| 4    | KRISHNAP PRIYA E  | Vidhya Sagar Women's College Of Education,<br>Chengalpattu, TamiiNadu                     | 36160 | 4                |
| 5    | NITHISH P         | Thiagarajar College Of Preceptors, Madurai, TamilNadu                                     | 36070 | 5                |
| 6    | K. LAVANYA        | Servite College Of Education For Women ,Karur, TamilNadu                                  | 36040 | 6                |
| 7    | REVATHI N         | TNTEU, Chennai, Tamil Nadu                                                                | 36030 | 7                |
| 8    | CHRISTILYN PRIYA  | Measi College Of Education, , Chennai, TamilNadu                                          | 36030 | 7                |
| 9    | T. JAYASURIYA     | Sakthi Kalaish College For Women , Salem,TamilNadu                                        | 36030 | 7                |
| 10   | D.RAJESWARI       | Gojan College Of Teacher Education , Chennai, TamilNadu                                   | 36010 | 8                |
| 11   | VINU C JAMES      | Arafa Institute For Teacher Education, Attur, Thrissur, Kerala                            | 35880 | 9                |
| 12   | CHITRADEVI G      | Mangayarkarasi College Of Education,<br>Madurai,TamilNadu                                 | 34640 | 10               |
| 13   | S.VINODINI        | Smt.A.K.D.Sakkaniamma College Of Education For Women, Rajapalayam, Virudhunagar TamilNadu | 33530 | 11               |
| 14   | SURUTHI.S         | Amrita College Of Education, Kanyakumari, TamilNadu                                       | 33450 | 12               |
| 15   | JANAKI            | Gojan College Of Teachers Education, Chennai,<br>Tamil Nadu                               | 30600 | 13               |
| 16   | BAKIYALAKSHMI     | Subham College Of Education, Chengalpattu, TamilNadu                                      | 30490 | 14               |
| 17   | T. JAYASATHYA     | Sakthi Kalisha College For Women ,<br>Salem&TamilNadu                                     | 29670 | 15               |
| 18   | KAVIBALAN S       | Thiagarajar College Of Preceptors ,Madurai,<br>TamilNadu                                  | 27170 | 16               |
| 19   | SRIBRINDA NAVALAN | Gojan College Of Education , Chennai, Tamil Nadu                                          | 26150 | 17               |
| 20   | M.GOPIKA          | Mangayarkarasi College Of Education ,<br>Madurai,TamilNadu                                | 26140 | 18               |