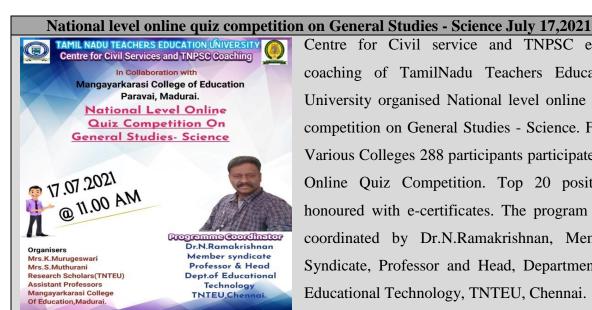

-- Albert Einstein

Centre for Civil service and TNPSC exam coaching of TamilNadu Teachers Education University organised National level online quiz competition on General Studies - Science. From Various Colleges 288 participants participated in Online Quiz Competition. Top 20 positions honoured with e-certificates. The program was coordinated by Dr.N.Ramakrishnan, Member Syndicate, Professor and Head, Department of Educational Technology, TNTEU, Chennai.