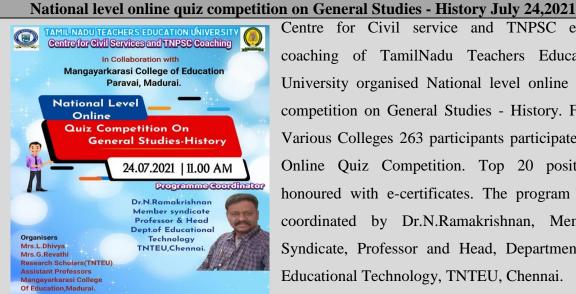

--A.P.J. Abdul Kalam

Centre for Civil service and TNPSC exam coaching of TamilNadu Teachers Education University organised National level online quiz competition on General Studies - History. From Various Colleges 263 participants participated in Online Quiz Competition. Top 20 positions honoured with e-certificates. The program was coordinated by Dr.N.Ramakrishnan, Member Syndicate, Professor and Head, Department of Educational Technology, TNTEU, Chennai.