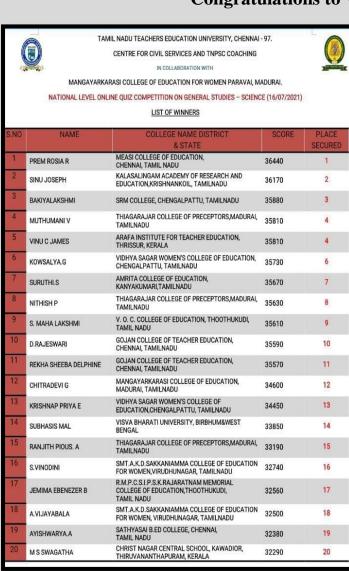

-- Albert Einstein

Centre for Civil service and TNPSC exam coaching of TamilNadu Teachers Education University organised National level online quiz competition on General Studies - Science. From Various Colleges 288 participants participated in Online Quiz Competition. Top 20 positions honoured with e-certificates. The program was coordinated by Dr.N.Ramakrishnan, Member Syndicate, Professor and Head, Department of Educational Technology, TNTEU, Chennai.

#### **Congratulations to Winners**

#### FIRST PLACE

#### PREM ROSIA R

- MEASI COLLEGE OF EDUCATION, CHENNAI, TAMILNADU.

#### SECOND PLACE

#### SINU JOSEPH

- KALASALINGAM ACADEMY OF RESEARCH AND EDUCATION, KRISHNANKOIL, TAMILNADU.

#### THIRD PLACE

#### BAKIYALAKSHMI

 SRM COLLEGE, CHENGALPATTU, TAMILNADU.

Congratulations to their college management and principals

"Thinking should become your capital asset, no matter whatever ups and downs you come across in your life."